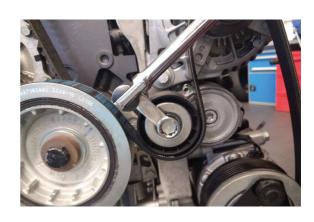

## **Torque Adaptor Set 3/8"D 10pc**

A ten piece set of torque extension adaptors (crow's foot ring spanners) for use in restricted access applications, extending the reach of the torque wrench by a defined length. NB, torque settings must be recalculated to take into account the extra length of these extenders.

http://lasertools.co.uk/product/7286

Video available: https://youtu.be/Va2tTSNIjRg

Use: Nm1 = Nm2 x WL/TL