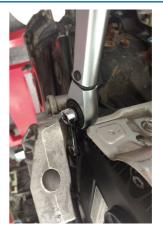

## **Torque Adaptor Set 3/8"D 10pc**

A ten piece set of torque extension adaptors (crow's foot ring spanners) for use in restricted access applications, extending the reach of the torque wrench by a defined length. NB, torque settings must be recalculated to take into account the extra length of these extenders.

http://lasertools.co.uk/product/7286

Video available: https://youtu.be/Va2tTSNIjRg

Use: Nm1 = Nm2 x WL/TL