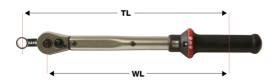

http://lasertools.co.uk/product/7286

Video available: https://youtu.be/Va2tTSNIjRg

Use: Nm1 = Nm2 x WL/TL

## Example: Where Nm2 = 50Nm, WL = 0.3M, TL = 0.4M

Nm1 = 37.5Nm

Set wrench to 37.5Nm to achieve 50Nm at the fixing