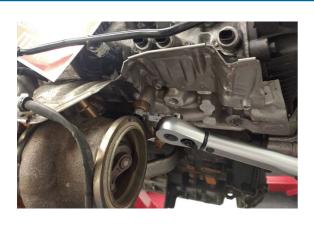

## **Torque Adaptor Set 3/8"D 10pc**

A ten piece set of torque extension adaptors (crow's foot ring spanners) for use in restricted access applications, extending the reach of the torque wrench by a defined length. NB, torque settings must be recalculated to take into account the extra length of these extenders.

http://lasertools.co.uk/product/7286

Video available: https://youtu.be/Va2tTSNIjRg

Use: Nm1 = Nm2 x WL/TL