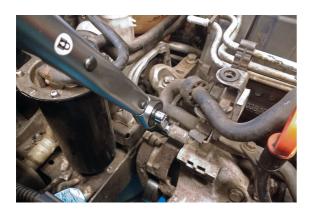

## **Torque Adaptor Set 3/8"D 10pc**

A ten piece set of torque extension adaptors (crow's foot ring spanners) for use in restricted access applications, extending the reach of the torque wrench by a defined length. NB, torque settings must be recalculated to take into account the extra length of these extenders.