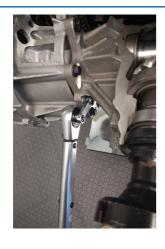

## **Torque Adaptor Set 3/8"D 10pc**

A ten piece set of torque extension adaptors (crow's foot ring spanners) for use in restricted access applications, extending the reach of the torque wrench by a defined length. NB, torque settings must be recalculated to take into account the extra length of these extenders.

http://lasertools.co.uk/product/7286

Video available: https://youtu.be/Va2tTSNIjRg

Use: Nm1 = Nm2 x WL/TL